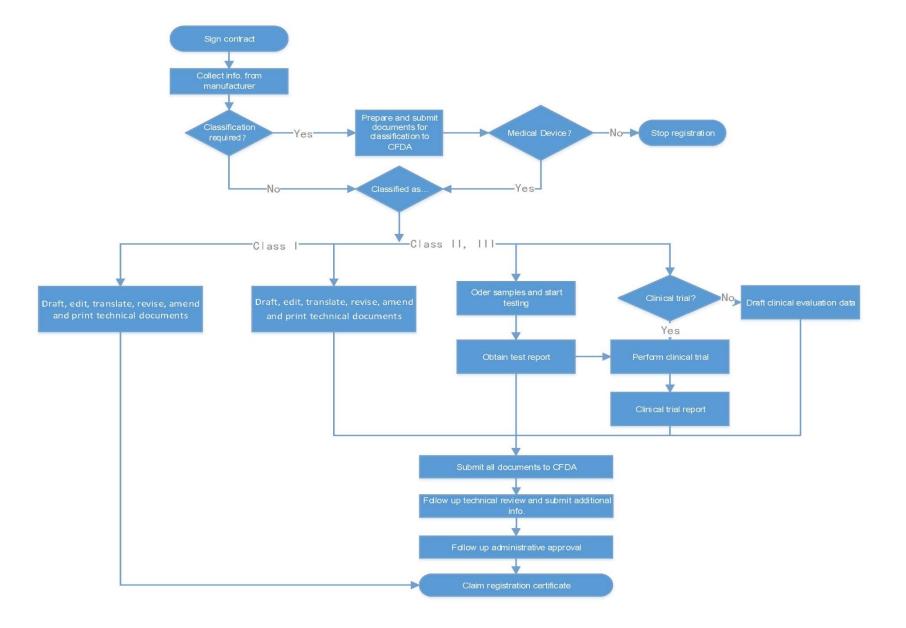

ALTATEC, VDW, VOCO, W& H. Dentaurum, DMG |
| Korea           | Shinhung, B&L Biotech, META BIOMED, SAEYANG, Biomaterial, BioSpine, DXM, Seashin, HUBIT, SPIDENT, Surgident, SOLCO , C-K DENTAL                              |
| Japan           | Kuraray, Shofu, GC Dental, KONO SEISAKUSHO, MANI, GunZe,<br>Tokuyama, Ruby, Morita                                                                           |
| Taiwan          | Medifun, intai, codent, ROLENCE, alliance, SHINING WORLD, shinmed<br>TTBIO, baso, apoza, ENTER MEDICAI, SHARPGUN, Quen lin                                   |
| Other countries | Top Glove, koonseng, Sanctuary health, Oon Corp, SDI, Alpha-Bio,<br>SABMED, Strauss & Co.Industrial, Talia, DB Orthodontics,<br>TALLADIUM, Nipponeka         |







#### **Registration Flow Chart**





#### **Clinical Trial Flow Chart**



Beijing QME Consulting Co., Ltd http://www.qiminer.com



#### Documents



Beijing QME Consulting Co., Ltd http://www.qiminer.com

Contact Us



# BEIJING QME CONSULTING Co., Ltd.

Add: C-602,RuiPu Building, No.15,Hongjunying South Road, Chaoyang District, Beijing, China. Tel: 010-64187881 Fax: 010-62270562 Email: <u>service@qiminer.com</u> Web: www.qiminer.com